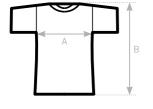

# SIZES [CM]

| B&C #E190 /WOMEN TW 04T       | XS | S  | M  | ∟  | XL | 2XL | 3XL |
|-------------------------------|----|----|----|----|----|-----|-----|
| A HALF CHEST                  | 41 | 44 | 47 | 50 | 53 | 56  | 59  |
| B BODY LENGTH FROM NECK POINT | 58 | 60 | 62 | 64 | 66 | 68  | 70  |