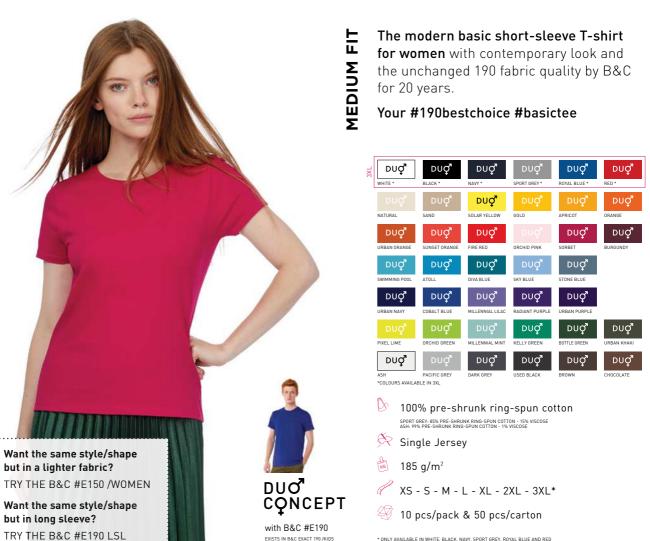

# B&C #E190 /WOMEN - TW 04T

\* ONLY AVAILABLE IN WHITE, BLACK, NAVY, SPORT GREY, ROYAL BLUE AND RED

### #Style/Fit

- Mainstream contemporary fit #allpurposes
- Side seams construction #feminineshape
- Thin collar rib to highlight modern neck opening #uptodate
- Body length allowing to be worn in and out #freedomofmovement
- Same 40 colours for men & women #perfectduo - 7 sizes - XS to 3XL #fitsall
- Satin label #ultrasofttouch

## #Quality / Handfeel

- Made of 100% cotton **#protectmyskin** #Oeko-Tex100
- Resistant fabric and soft handfeel #ringspun

EXISTS IN B&C EXACT 190 /KIDS

- Unchanged proven B&C quality fabric #20years
- Heavy weight fabric 190 gsm #extraresistant

### **#Printability / Decoration**

- Very smooth and even surface for bright and crisp printing results #details
- Tested and approved for all standard printing techniques applicable on cotton **#beinspired**
- Folded in box to ease the decoration process #makemylifeeasy